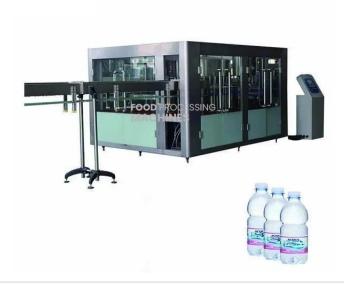

## **Description:**

Automatic Still Water Filling Machine Line

## **Technical Specification:**

Our drinking water filling machine integrates bottle rinsing, filling and capping machine into one monobloc machine. The three processes are carried out fully automatically. Either for mineral water or pure water production, use PET bottle or glass bottle as requested, both can be customized.

Capacity range: 3000BPH-42000BPH ?based on 500ml PET bottle)

Applicable bottle size: 250ml-2000ml

Including: bottle rinsing, filling and capping machine 3 in 1 machine

Complete line options: water treatment system, bottle blowing machine, sticker Labeling machine or sleeve