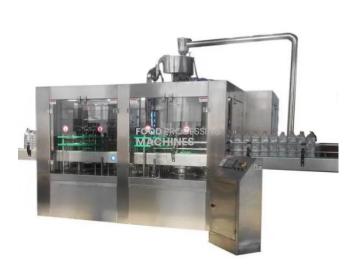

#### **Technical Specification:**

The PET water bottle filling machine integrates bottle washing filling and capping machine into one monobloc 3 in 1 machine. The three processes are carried out fully automatically. It is ok to customize either for mineral water or pure water production, Carbonated or non-carbonated. Of course also can be customized for 3-5L bottle or 5 Gallon bottle or glass bottle.

Capacity range: 3000BPH-42000BPH ?based on 500ml PET bottle)

Applicable bottle size: 250ml-2000ml

Including: bottle rinsing, filling and capping machine 3 in 1 machine

Complete line options: water treatment system, bottle blowing machine, sticker Labeling machine or sleeve

labeling machine, date printer, film wrapping machine etc.