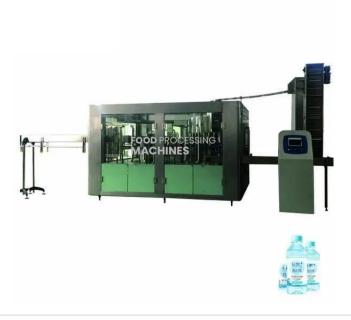

## **Product Name:**

Automatic Sparkling Water Filling Machine

Product Code: FOOD-WTR0005

## **Description:**

Automatic Sparkling Water Filling Machine Line

## **Technical Specification:**

The Sparkling water (carbonated gas water) filling machine integrates bottle rinsing, filling and capping into one monoblock machine. The three processes are carried out fully automatically. Use PET bottle or glass bottle as requested?both can be customized.

Capacity range: 2000BPH-28000BPH ?based on 500ml PET bottle)

Applicable bottle size: 250ml-2000ml

Including: bottle rinsing, filling and capping machine 3 in 1 machine

Complete line options: water treatment system, bottle blowing machine, sticker Labeling machine or sleeve

labeling machine, date printer, film wrapping machine etc.

FOOD PROCESSING MACHINES

**Foodprocessing Machines** 

Website: www.foodprocessing-machines.com