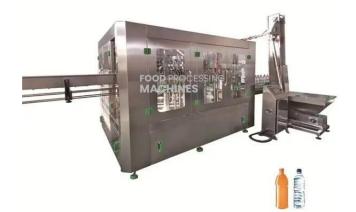

#### **Description :**

**Energy Drink Filling Machine** 

#### **Technical Specification :**

Our energy drink filling machine line integrates bottle rinsing, filling and capping machine into one monoblock machine. The three processes are carried out fully automatically. Filling in PET bottle or glass bottle or can bottle all can be customized.

The machine elements that contact with the liquid is made of high quality stainless steel, The critical components are made by numerically-controlled machine tool, and the whole machine condition is under detection by photoelectric sensor. It is with advantages of high automation, easy operation, good abrasive resistance, high stability, low failure rate, etc.