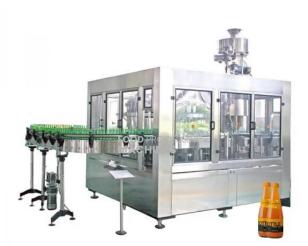

# Product Name :

3000BPH Glass Bottle Juice Filling Line

### **Description :**

3000BPH Glass Bottle Juice Filling Line

### **Technical Specification :**

This filling line is mainly used for the production of high-end glass bottled mineral water, beverages, sparkling beverages, and other glass bottled beverages. It is an ideal equipment for large and medium-sized beverage factories to produce sparkling beverages.

Production capacity: 3000BPH (250ml) Washing head: 14 Filling head: 12 Capping head: 5 Air pressure: 0.7 MPa Air consumption: 0.3M3/min Filling method: Negative pressure filling Power: 3 phase 380V, 50hz, 3KW Machine Weight: 3000kg Machine Size L × W × H (mm): 2360×1770×2700mm Website: www.foodprocessing-machines.com