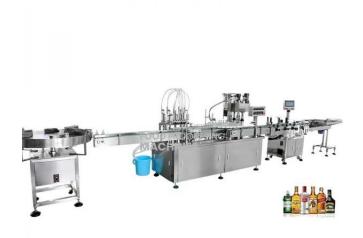

#### **Technical Specification:**

This filling line is a fully automatic liquor filling line for 50ml glass bottle, with a small scale and fast speed, the capping machine is with automatic cap loader and suitable for ROPP cap. The full line is with automatic bottle feeder and bottle collector.

Filling volume: 50ml

Capacity: 4800-5000 (bottles/hour)

Filling head: 8 Capping head: 2

Power supply: 3phase, 380V/50Hz, 1kw

Total Weight: 800kg