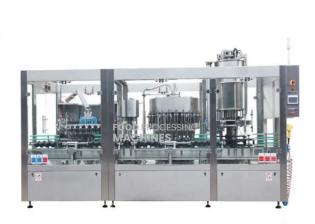

#### **Description:**

Wine Washing Filling Capping Machine

#### **Technical Specification:**

It especially design to fill spirit and wine into glass bottle, the process chart is below:

Rinse the empty bottle with clean water — filling wine into the glass bottle — capping the filled bottles with corks. It is a 3 in 1 filling machine.

Washing head: 12 Filling head: 9 Capping head: 1

Production capacity: 1000BPH@750ml Air source pressure: 0.5-0.6MPa Rinsing water pressure: 0.15-0.2 MPa

Bottle height: 150-340MM Bottle diameter: ?50-?110MM Power: 3ph, 380V/50Hz,2.2KW