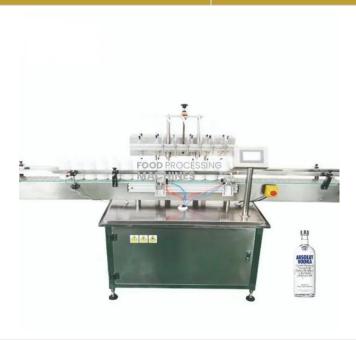

### **Technical Specification:**

This is liquid filling machines is widely used in liquid filling such as liquor, whisky, gin ,vodka, and other liquid industries. It is filled with high-precision metering pump and is suitable for different materials and different bottles. The structure of the machine is simple and reasonable, easy to operate, dust cover can optional.

Filling Heads: 6

Filling Volume: 50-500ml

Filling Speed: Abt. 1500-2000BPH (depends on bottle size and filling volume)

Air Pressure: 0.6-0.8mpa

Power Supply: AC220V; 50HZ 1 phase

Power: 1.5KW

Weight: about 500KG

Machine Size: About 2000\*1200\*1800mm (L\*W\*H)