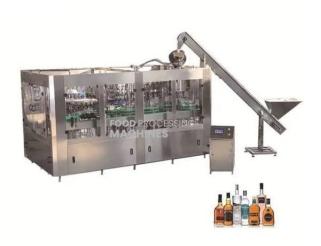

## **Description:**

Glass Bottle Liquor Filling Machine Line

## **Technical Specification:**

Our Liquor filling machine line integrates bottle washing, filling and capping machine into one monoblock machine. The processes are carried out fully automatically.

The machine elements that contact with the liquid is made of high quality stainless steel, The critical components are made by numerically-controlled machine tool, and the whole machine condition is under detection by photoelectric sensor. It is with advantages of high automation, easy operation, good abrasive resistance, high stability, low failure rate, etc.