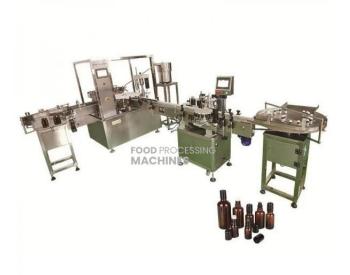

## **Description:**

Essential Oil Filling Machine Line

## **Technical Specification:**

This filling machine line is widely suitable for small bottle filling and capping, made stainless steel or anticorrosion stainless steel for the part in contact with material, which is complied with GMP standard. There is high accuracy cam mechanism to provide Graduated dial to locate the cap on? accelerating cam transmission capping head lifting; constant torsion capping, mechanical pump dosing and filling; touch screen control, no bottle no filling, no inside and outside cap, with advantage of stable transmission, accurate location, accurate dosing, convenient operation etc.

The equipment adopts four-row double-row piston pump to fill, and then is sent into the positioning dial by the conveyor belt, and the lid is rotated intermittently to enter the lid station to automatically cover the lid; the double-headed lid is used for sealing and the lid is four blades. Double-knife rolls down the edge with double-screw thread.

This filling system is widely suitable for small bottle filling and capping, made in SUS304 stainless steel and SUS316 anti-corrosion stainless steel for the part in contact with material, which is complied with GMP standard.