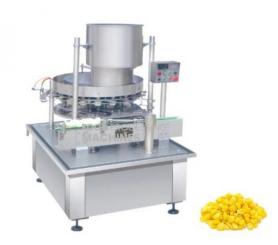

#### **Product Name :** Canned Corn Filling Machine

#### **Description :**

Canned Corn Filling Machine

#### **Technical Specification :**

This is automatic granule filling machine, this equipment is a quantitative cup-type metering filling machine, which is widely used in the food industry to fill grains, beans,coffee bean,red kidney beans,soya bean,chickpeas and other granular materials.

Filling head: 32 Capacity: 200-400 (cans/minute) Applicable tin can height: 40-150mm Applicable tin can diameter: ?52-?99 Compressed air: 0.4Mpa Power supply: 3phase, 380V/50Hz, 3kw Dimension: 2260X2450X2010mm Total Weight: 2400kg