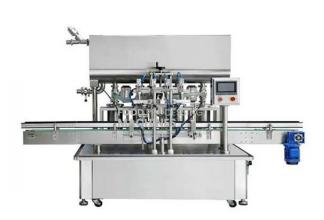

#### **Technical Specification:**

This is automatic granule filling machine, this equipment is a quantitative cup-type metering filling machine, which is widely used in the food industry to fill grains, beans, coffee bean, red kidney beans, soya bean, chickpeas and other granular materials.

Filling head: 32

Capacity: 200-400 (cans/minute) Applicable tin can height: 40-150mm Applicable tin can diameter: ?52-?99

Compressed air: 0.4Mpa

Power supply: 3phase, 380V/50Hz, 3kw Dimension: 2260X2450X2010mm