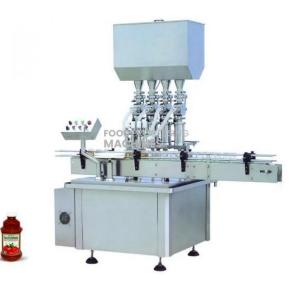

#### **Description :**

Automatic Sauce Filling Machine

#### **Technical Specification :**

This filling machine is a leaner type filling machine with up hopper, suitable for thick liquid filling into all different kinds of bottles. Product could be such as tomato sauce(ketchup), food paste, cream, honey, jam, etc. Filling volume: 50-500ml(with control system to fill up to 1000ml)

Capacity: 0?1500 (bottles/hour) Air source: 0.6-0.8MPa Power supply: 220V/50Hz, 0.5kw Total Weight: 400kg Dimensions: 2000×800×1800mm Hopper capacity: 100L