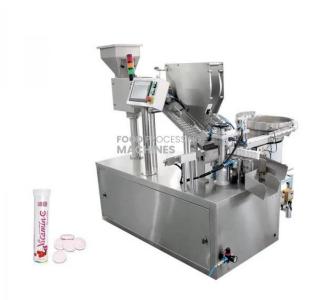

### **Description:**

Tablet Tube Filling Capping Machine

#### **Technical Specification:**

This machine is applicable to the packing of bigger and thinner tablets which are orderly fed into bobbin bottles/tube in a single row in an overlapping way. The device utterly adopts a PLC for centralized control. It is verified in fiber and photoelectric detection and other kinds of detection to have steady performance and reliably automatic operation. It can automatically give alarms and shut down in case of no tablets, bottles or covers.

Loading quantity: 8-30pieces/tube Capacity: 20-40 bottles/min Diameter of tablet: ?12-30mm Thickness of tablet: 3-8mm

Power supply: 220V

Purifying compressed air: 0.5~0.6MP

Power: 1.5KW

Overall dimensions: 2400\*1600\*1800mm