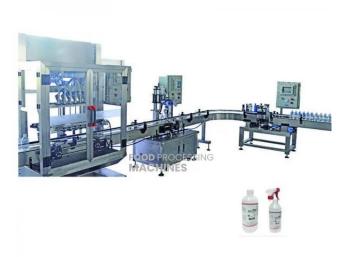

### **Product Name:**

Alcohol Filling Machine

Product Code: FOOD-PRM0006

### **Description:**

Alcohol Filling Machine

### **Technical Specification:**

This pharmaceutical liquid filling machine is used for alcohol, liquor, disinfectant liquid filling and capping. The filling heads and capacity can be customized. Client can choose to equip with bottle feeder or cap loader for automatic cap placing or not.

Bottle size: 100-1000ml

Filling Capacity: 450-650BPH based on 1000ml (It can be customized with different heads quantity)

Filling accuracy: ±1% Filling nozzles: 4

Filling volume: 100ml-1000ml Air pressure: 0.4?0.6 MPa