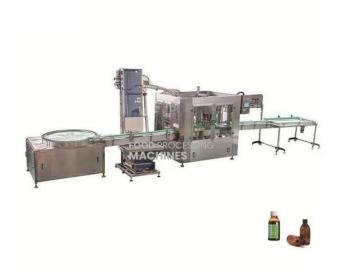

## **Description:**

High Capacity Syrup Filling Machine Line

## **Technical Specification:**

This pharmaceutical filling machine is used for syrup bottle filling and capping, made in SUS304 stainless steel or SUS316 anti-corrosion stainless steel for the part in contact with material, which is complied with GMP standard.

With Piston filling theory, filling speed is quick and precision is high; the filling level is adjustable.

Capping machine adopts France technology, the capping is by magnet torque; the cap catching adopts twice catching to ensure the veracity. The capping force is adjustable, constant torque capping will not damage caps and the cap is good sealed and reliable.

The whole machine is operated by touch screen, controlled by PLC and frequency convertor etc., with functions of no bottle no cap feeding, waiting when lack of bottles, stopping if bottle is blocked or no cap in cap guiding pipe.