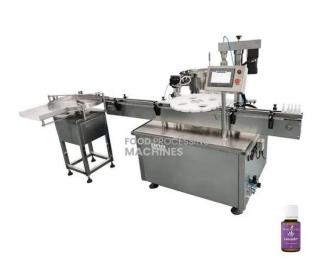

#### **Product Name:**

Essential Oil Filling Plugging Capping Machine

Product Code: FOOD-COS001

#### **Description:**

Essential Oil Filling Plugging Capping Machine

#### **Technical Specification:**

This automatic filling capping machine is designed for essential oil or similar product using glass or plastic bottle with inner plug and outer cap. The machine can fill 10-100 ml essential oil and automatically plugging and capping. The machine is compact and easy to operate.

Filling volume: 15-50ML (can be customized)

Capacity: 40-60 (bottles/min) Air source: 0.6-0.8MPa

Power supply: 1phase, 220V/50Hz, 1.8kw

Dimension: 2500\*1300\*1800mm