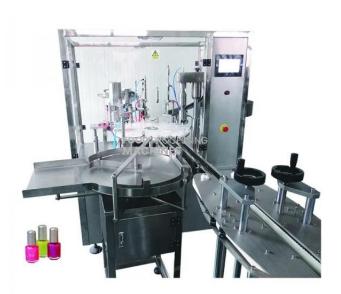

#### **Description:**

Nail Polish Automatic Filling Machine

#### **Technical Specification:**

This machine integrates the functions of automatic bottle feeding, automatic positioning, filling, brush inserting, and capping. It is widely used in pharmaceutical, biological, daily chemical, chemical and other industries.

Filling volume: 10ml (can be customized)
Capacity: 1500?2500 (bottles/hour)

Air source: 0.6-0.8MPa

Power supply: 220V/50Hz, 2.5kw

Total Weight: 600kg

Dimensions: 2200x2000x1800mm