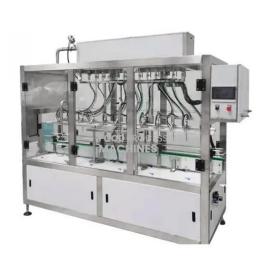

#### **Description:**

Glass Cleaner Filling Machine

#### **Technical Specification:**

This filling machine is a linear filling machine. The filling head can descend into the bottle and rise slowly while filling. It is especially suitable for filling liquids that are prone to bubbles, such as various detergents.

Filling volume: 5-10L (can be customized)

Capacity: 400-500 (bottles/hour)

Air source: 0.6-0.8MPa

Power supply: 3phase, 380V/50Hz, 2.5kw

Total Weight: 500kg