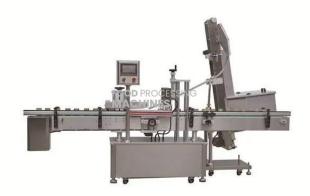

#### **Description :**

Automatic Linear Capping Machine

#### **Technical Specification :**

This linear capping machine is widely used for different kind of bottle filling line in pharmaceutical, Cosmetics, daily chemical, food and beverage industries. With or without cap loading device. Production capacity? ?5000BPH?According to bottles and caps? Bottle? ?35?96mm;Height 80?320mm( Be adjusted) Cap? ?12-80mm; Height 15-40mm(Be adjusted) Air pressure? 0.5?0.7 Mpa Powder? 3ph 220V, 50Hz, 2.2Kw Weight? 650kg Dimension? 2000×950×2100mm?L×W×H?