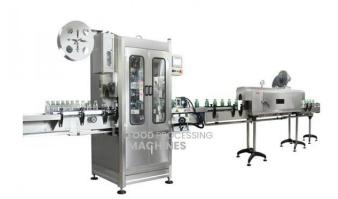

# **Product Name :** Shrink Sleeve Labeling Machine

## **Description :**

Shrink Sleeve Labeling Machine

## **Technical Specification :**

This labeling machine is used for pet bottle or glass bottle with shrink label, the labeling position is at the middle body of the bottle or full covered from the top/neck to the bottom of bottle, which is widely used in water/juice/beverage production. input power: 3KW Input voltage: 220V/AC 50Hz Productivity: 150 bottles/min (normal efficiency) Host size: 2100Lx850Wx2000H Applicable roll diameter: 28mm?120mm