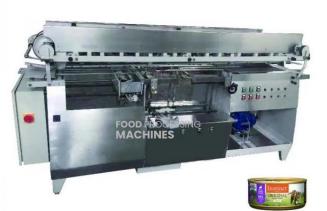

#### **Description :**

Tin Can Label Pasting Machine

#### **Technical Specification :**

This machine is suitable for sticking a paper label on a cylindrical container. Film-coated labels with suitable flatness, hardness and thickness can also be attached. Whether the label is appropriate or not depends on the trial sticker. The machine adopts our unique gluing scheme to eliminate glue leakage at the bottom of the label box, making the glue range wider.

Labeling capacity: 200-400 tins / min The diameter of tin: ?50mm-114mm The height of tin: 30mm-240mm The length of label: 160mm-370mm The width of label: 25-236 mm Power: 380V 50HZ 3 phases, 2.62KW Compressed air: 2-4Kg/cm2, 10L/ min Machine size: 1855mm × 750mm × 1250mm