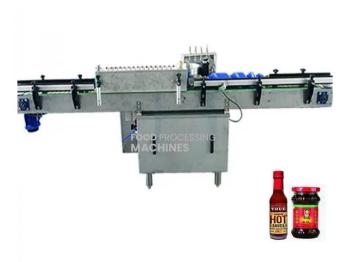

## **Description:**

Glass Bottle Cold Glue Labeling Machine

## **Technical Specification:**

This machine is suitable for sticking a paper label on a cylindrical container. Film-coated labels with suitable flatness, hardness and thickness can also be attached. Whether the label is appropriate or not depends on the trial sticker. The machine adopts our unique gluing scheme to eliminate glue leakage at the bottom of the label box, making the glue range wider.

Labeling capacity: 0-100 B/min

The diameter of bottle: ?30mm-120mm
The height of bottle: normally without limit

The length of label: 50mm-280mm The width of label: 40-150 mm Power: 380V 50HZ 3 phases, 1.5KW Compressed air: 4-6Kg/cm2, 0.1L/ min