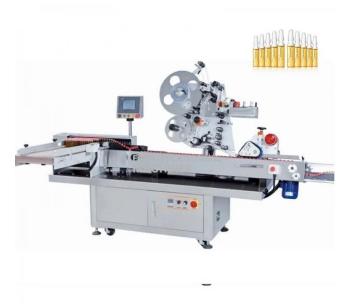

## **Product Name:**

High Speed Ampoule Labeling Machine

**Product Code:** FOOD-LAB0015

## **Description:**

High Speed Ampoule Labeling Machine

## **Technical Specification:**

The labeling Machine is suitable for all kinds of cylindrical objects especially for small round bottles, such as glass bottles, plastic bottles. (The machine also can be customized for cone objects). Client can choose to add printer or code machine. It can work separately or connecting with conveyor.

Labeling capacity: 6000-12000bottles/hour (Depending on label length and bottle thickness)

Height of Object: 25-90mm Thickness of Object: 10-28mm Height of Label: 20-90mm Length of Label: 25-80mm

Label Roller Inside Diameter: 76mm Label Roller Outside Diameter: 280mm Power Supply: single 220V 50HZ 2KW Machine size: 2700(L)×850(W)×1750(H)mm Website: www.foodprocessing-machines.com