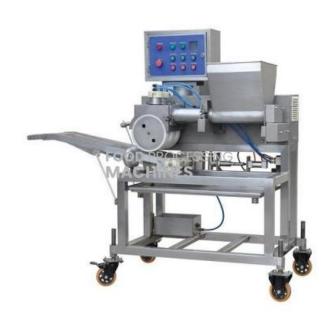

## **Description:**

Beef Patty Maker

## **Technical Specification:**

Beef patty maker can produce big size diameter beef patty such as 150mm, beef patty forming machine can produce different shape beef patty by changing mould, its thickness is adjustable .hamburger patty mold machine also produce potato patty and cheese patty and other vegetable patty .beef burger former can connect with battering machine and breading machine or oven cooker to combine a whole line .

| Capacity             | 2200 pieces/h or 4400pieces/h |
|----------------------|-------------------------------|
| Volume of feed bin   | 32L                           |
| Power                | 0.92kw                        |
| The electricity      | 380V/50Hz,3P,415v/220v,3p     |
| Weight               | 300kg                         |
| thickness of product | 6-15mm                        |
| maximum diameter     | 150mm(for round burger)       |
| Overall dimension    | 1560×670×1530mm               |