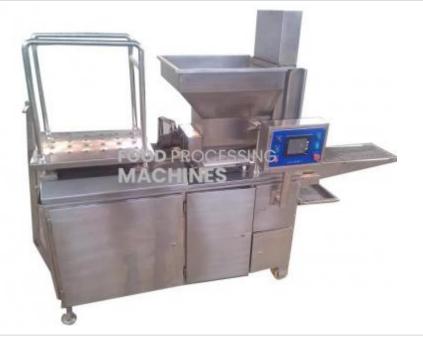

#### **Product Name :** Beef Burger Patty Maker

#### **Description :**

Beef Burger Patty Maker

#### **Technical Specification :**

beef burger patty maker can produce different shape and diameter beef patty,beef cutlet, square shape beef patty by changing forming plate,its capacity is 100-300kg/h depends on product size. beef patty maker can connect with natural gas oven to produce cooked beef patty, burger maker also match with battering machine and breader applicator to combine a whole line.

| Capacity             | 100-300kg/h               |
|----------------------|---------------------------|
| Stroke Times         | 25-50 times/minute        |
| Volume of feed bin   | 120L                      |
| Power                | 7.5KW                     |
| The electricity      | 380V/50Hz,3P,415v/220v,3p |
| Weight               | 1200KG                    |
| thickness of product | 6-30mm                    |
| maximum diameter     | 150mm(for round burger)   |
| Overalldimension     | 3170×800×2150mm           |
|                      |                           |