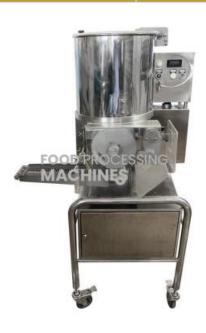

## **Description:**

Fish Cake Burger Patty Forming Equipment

## **Technical Specification:**

Fish cake machine can automatically complete the working procedures of filling stuffing materials, molding ,pasting patty paper, output and so on, and fish cake forming machine can be used to produce meat patty beef steak,beef burger ,fish cake ,potato patty, and chicken nuggets etc. burger machine equipment can connect with battering machine ,flouring machine, breading machine and frying machine to combine whole line.

Capacity 2100 pieces/h or 4200pieces/h

Volume of feed bin 30L Power 0.55kw

The electricity 380V/50Hz,3P,415v/220v,3p

Weight 100kg thickness of product 8-13mm

maximum diameter 100mm(for round burger)
Overall dimension 715×600×1400mm