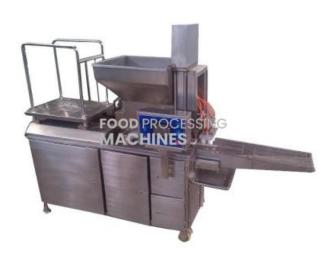

## **Technical Specification:**

potato Patty Forming Machine can automatically perform various procedures such as meat filling, forming,paper interleave and outputting and combine a fully automatic prepared food line. It adopts the method of screw feeding system, greatly reduces the cutting of the material, equipment for making burger can be used to produce all kinds of shape product by changing forming plate. potato hamburger forming machine has better features of high production capacity and stable quality.

Capacity 100-300kg/h

Stroke Times 25-50 times/minute

Volume of feed bin 120L Power 7.5KW

The electricity 380V/50Hz,3P,415v/220v,3p

Weight 1200KG thickness of product 6-30mm

maximum diameter 150mm(for round burger)
Overall dimension 3170×800×2150mm