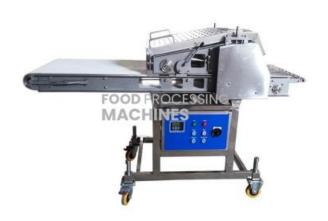

## **Technical Specification:**

Chicken Flattener machine flattens the fresh or frozen meat by four pressure rollers to a certain thickness to increase the surface appearance of the products. chicken flattening machine makes the products to reach the consistency of cooking time and reduce the frying time. commercial Meat Flattener can match with meat tenderizer to produce beef steak, chicken steak etc.

elt width 400mm
Belt speed 3~15m/min

Flattening thickness Adjustable 3-30mm

Power 1.6kw

The electricity 380V/50Hz,3P
Input height 1000?1100mm
Output height 1000?1100mm

Weight 350kg

Overall dimension 2135x620x1320mm