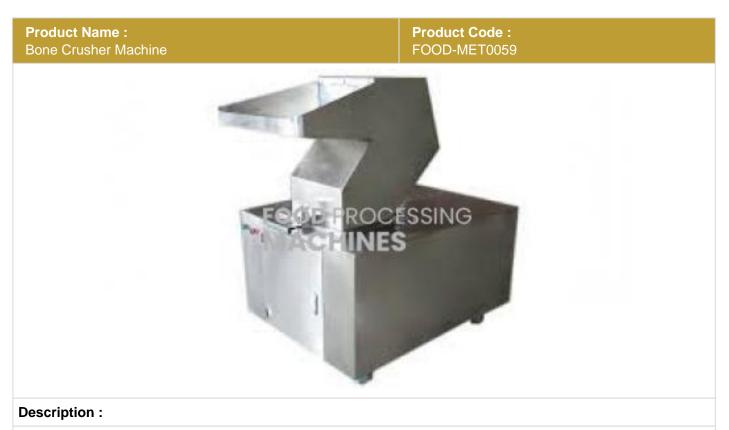

## **Technical Specification :**

The newly developed national patent product of our factory, the powerful bone crusher machine has reached the latest technical level at home and abroad, and is made of all stainless steel, which has no pollution to the processed materials and fully meets the food hygiene standards. meat and bone grinder has a wide range of processed products and is the latest product in the field of bone crushing. After processing, it can maintain its original nutrients. The mold can be adjusted and replaced at will according to the actual use requirements. The crushing fineness can reach 0.5-50 mm. If it needs more fine, it can be used with the fineness of the bone mud machine up to 160-200 mesh.animal bone crusher machine is widely used in the production of various foods, flavors and fragrances, soups, hot pot bottom materials, instant noodles seasoning, feed, pet food; can also be used in the production of bio-pharmaceutical, Chinese medicine, spiced seasonings and other products. The output can reach 200-9000kg per hour.