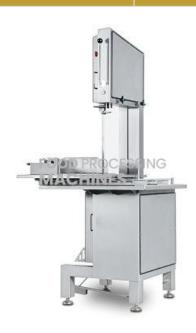

## **Description:**

**Bone Saw Cutter** 

## **Technical Specification:**

Bone saw cutter can cut frozen bone or meat with bone into slice, strip and cube etc according to product requirement.bone saw cutting machine is widely used in all kinds of small and medium-sized animal bones, frozen meat, fish bones, frozen fish, ice processing etc.

| Cutting maxi width      | 380mm                 |
|-------------------------|-----------------------|
| Cutting maxi height     | 450mm                 |
| Saw blade speed         | 32m/s                 |
| Saw blade specification | 3330x16x0.56x4T       |
| Operating platform size | 775x875mm             |
| Power                   | 2.2Kw                 |
| Electric                | 230V/50hz/3p or other |
| Overall dimension       | 930×1000×1930mm       |
|                         |                       |