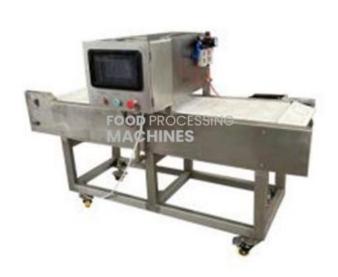

## **Description:**

Meat Shape Cutter

## **Technical Specification:**

meat shape cutter can cut a complete of fresh chicken meat ,duck meat ,beef meat into square ,triangle ,oval,round shape and other shape by changing cutting mold.this kind of product (without damage meat tissue structure) share with better taste after frying or other production flow process . cutting mold is easy to change and save labour.meat shape cutting machine is suitable for meat processing factory and fast food restaurant etc.