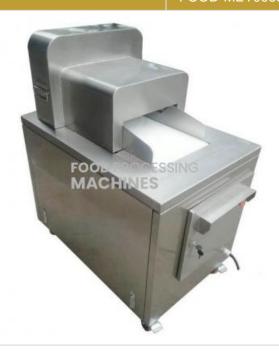

## **Description:**

Meat Bone Dicer Machine

## **Technical Specification:**

Meat bone dicer machine can cut frozen meat or bone meat into cube or strip, frozen meat width size is custom-made according to customer requirement.cube length can be adjustable.frozen meat dicer machine is suitable for 2D(length and width) cutting.Automatic Bone Dicer is widely use for cutting duck, rib, chicken and goose etc.

| Capacity(kg/h)               | 85 time/min?max?  |
|------------------------------|-------------------|
| Feeding material temperature | 0~ -10°C          |
| Feeding material maxi size   | W:300xH:40mm(max) |
| cutting width mm             | customized        |
| cutting length mm            | Adjustable        |
| Total power kw               | 3kw               |
| Electricity power            | 380v/415v.3p      |
| Net weight                   | 100kg             |
| Overall dimension            | 1145×585×1085mm   |
|                              |                   |