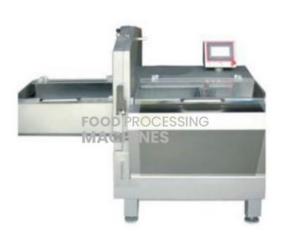

## **Technical Specification:**

Ham and cheese slicer machine is an automatic slicer machine with high accuracy and high precision.commercial cheese slicer machine can reach one mintues 280 times cuts with a absolute precision .best cheese slicer is used to slice meat, bacon, sausages, fish, poultry, frozen cheese etc. The cutting thickness is set by digitization in the range of 0.5-30mm.

| Material temperature    | Above -8?                         |
|-------------------------|-----------------------------------|
| Slice speed             | 100-280 pieces/min                |
| Cutting thickness       | Min.:0.5mm Max.:30mm (adjustable) |
| Max. product size       | 360(w)x200(h)mm                   |
| Material maximum length | 700mm                             |
| Power                   | 5.5kw                             |
| The electricity         | 380V/50Hz,3P,415v,220v,3p         |
| Weight                  | 700kg                             |
| Overall dimension       | 1820 (I) x1200 (w) x 1550(h)mm    |
|                         | <b>=</b>                          |