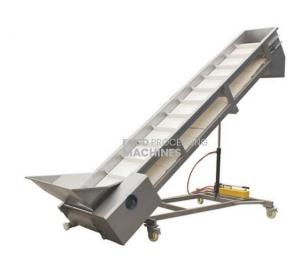

## **Description:**

Scraper Elevator

## **Technical Specification:**

Product performance characteristics

This machine is suitable for low or high elevation of fruit materials such as tomato, mango, peach and apricot; Stainless steel bracket, food grade hard plastic or stainless steel scraper, in line with food hygiene standards; Anti-card fruit smoothing scraper water seepage structure, stable operation, low voice;

Adopt foreign imported anti-corrosion bearings, double-sided sealing;

Low operating cost, variable frequency speed regulation;

The water-bearing material such as fruits can be raised to a certain height along an inclined angle of 45° to the bottom surface: