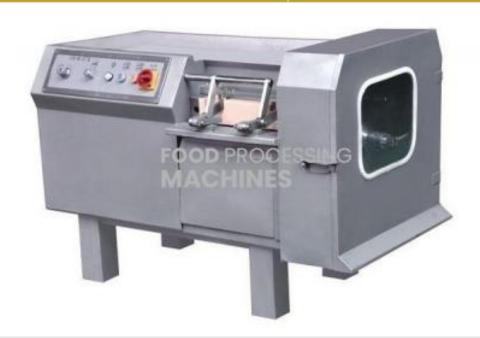

## **Description:**

Meat Cubing Machine

## **Technical Specification:**

meat cubing machine is a commercial use Cube or strip cutter. It can cut -4-0 Degrees Celsius frozen meat into 3-116mm cubes in one time. chicken cuber is made of food grade SUS304 stainless steel.chicken cuber machine can be designed into two model capacity?

Capacity(kg/h) 550~800kg/h loading material length 0-550mm

cutting length mm 0-45mm adjustable

cutting gate size mm customized

cutting groove size 120X120X550mm

Total power kw 3.7kw

Electricity power 380v/415v.3p

Net weight 700kg

Overall dimension 1940x980x1100mm