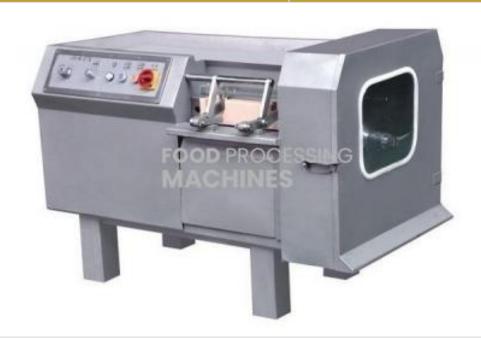

## **Description:**

Chicken Breast Dicer

## **Technical Specification:**

Chicken breast dicer can cut meat and cheese raw materials into cube or strip ,meat cube cutter machine is made of 304 stainless steel, the cutting knife is specially customized with high working efficiency.beef cube cutter is suitable for fresh meat and micro-frozen meat . beef dicing machine an essential equipment in meat processing plant ,fastfood restaurant etc.