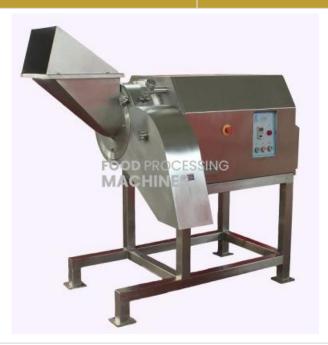

## **Description:**

Frozen Meat Cuber

## **Technical Specification:**

Frozen meat dicer can cut frozen chicken meat, beef and pork into slice ,cube and strip by changing different cutting unit.industrial frozen meat cuber adopt advanced three-dimensional cutting design, which is less damage to final product.frozen pork meat dicer adopts a cantilever cutter structure, and the cutters can be disassembled and replaced separately, and the disassembly is simple

Capacity 500~1500kg/h

slice 2-20mm adjustable

strip 3~150mm Optional

cube 3-12mmOptional

Power 5kw

Electricity 380V/50Hz,3P,415v,220v,3p

Weight 450kg

Overall dimension 1489x680x1294 mm