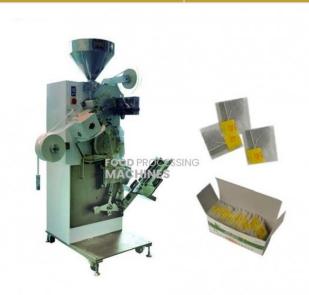

#### **Product Name:**

High Speed Tea Bag Packing Machine with Box Device System

Product Code: FOOD-SUK-TEA-B0007

### **Description:**

High Speed Tea Bag Packing Machine with Box Device System

#### **Technical Specification:**

This tea bag packing machine has an automatic device instead of an envelope packing system. It is an automatic precision machine use for packing broken tea and similar herbs into small bags and realizes fully automatic procedure including ration filling, heat sealing of tea bag, pasting thread, linking tag, dividing groups, and counting tea bags.

Output: 120bags/minute Max. dosage: 6cm<sup>3</sup>

Bag dimensions: 62.5 x 50mm Tag dimensions: 28 x 24mm Thread length: 210mm

Packing in boxes: a) 25, 50, 100

30, 60 20, 40

Power supply: AC 380V Total power: 1.25kW Weight: 540kg