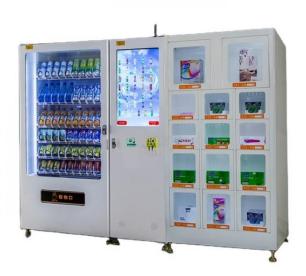

## **Product Name:**

Wall Mounted Coin Operated Pen Pencil Vending Machine

**Product Code:** FOOD-WAM0001

## **Description:**

Wall Mounted Coin Operated Pen Pencil Vending Machine

## **Technical Specification:**

Configuration: All Snacks / Snacks + Can & Bottles ,vegetables

User Interface: Numeric selections

Product capacity: 390 No. of selections: 48 No. of trays: 7

Preserving temperature: Food 0°-4°, Snack 8°-15°

Protocol: Executive MDB

Height: 1970 mm Width: 1000 mm Depth: 940 mm

Depth with door open: 1495 mm

Weight: 320 kg Voltage: 110 V Frequency: 60 Hz Website: www.foodprocessing-machines.com

FOOD PROCESSING MACHINES