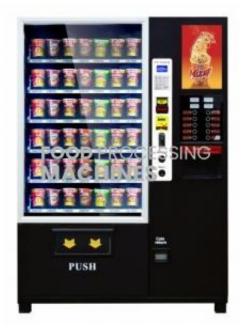

### **Description :**

Frozen Ice Cream and Noodle Vending Machines

#### **Technical Specification :**

Selection: 6 layers

Capacity: 400-900 pcs

SOFTWARE: MDB and DEX with international most advanced software supply RS232 interface and windows library function optional : GPRS remote control can help vending machine owner acquire sale records, stocks , malfunction etc. by PC

CHARGE SYSTEM: accept coins, bills, give back by coins . (vending machine charge system can work in all nations) optional: IC card , Credit card ,Debit card, paypal ,pay by mobile etc.