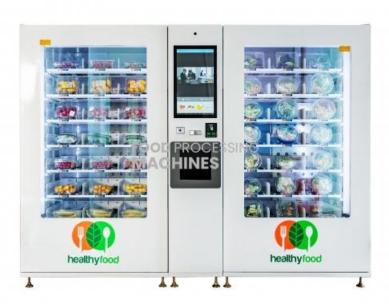

#### **Product Name:**

Vegetable Salad Fruit Vending Machine

Product Code: FOOD-VEG0001

### **Description:**

Vegetable Salad Fruit Vending Machine

#### **Technical Specification:**

Dimension: 1920mm(h) X1180mm(w)X855mm(d)

Color: White, Black (OEM), Customize Weight: 350kg \*Varies with tray configuration

Selection: 6 layers

Capacity: 240-480pcs, 440~590pcs Voltage: 110V-240V,50/60HZ Highly- advanced user interface: Elegant aluminium door & LED lighting