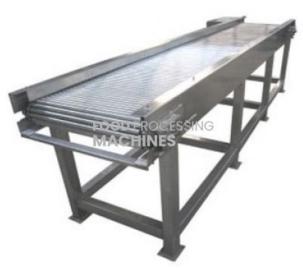

## **Description :**

Fruit Sorting Machine

## **Technical Specification :**

Adopting high quality stainless steel shafts and stepless speed adjusting device.

Our sorting sorters are made of stainless steel folding plate of 1.5mm.

The support and beam are welded by stainless steel tube.

The transmission shaft and chain wheel are made of stainless steel 1Cr13.

The smooth surface of the stainless steel shafts pose no damage to the surface of fruits.

Unique motor guarding shield and grounding type oil guiding pipe provide a more sanitary condition for the sorting and grading of fruits.