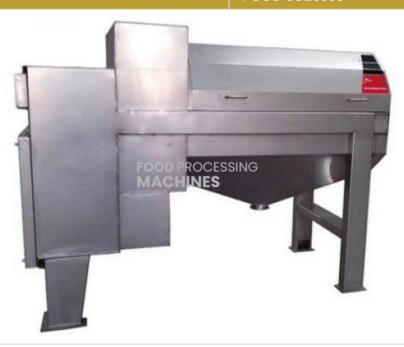

## **Description:**

Fruit Pulper Machine

## **Technical Specification:**

Adopting advanced worldwide brand components in pneumatic parts, electric parts and operation parts, effectively separating pulp from juice.

Linear type of the machine structure makes it easy in installation and maintenance.

High pressure double crank to control the die opening and closing, thus, having reliable interior sealing without leakage

All stainless steel construction conforming to food hygienic standards Compatible with sieves with different hole diameters.