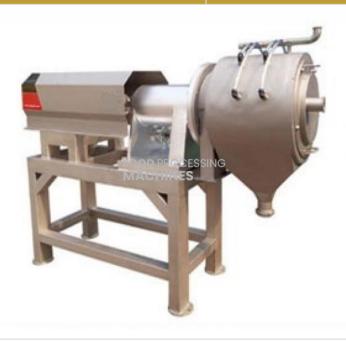

## **Description:**

Filtration in Mango Production Line

## **Technical Specification:**

Fruits pulps need furtder refine for tde later concentration and deep processing. Filtration is essential in mango juice production lines. Composed of 6 scraper blades and a sieve, tdis type of juice filter is used to separate mixed materials by centrifugal force, and retain refined pulps and screen out oversized ones. Witd adjustable rotor, stator and helix angle, it is suitable for various fruit pulps.

Capacity(t/h) Power(kw) Speed(r/min) Size(mm)

3-5 18 2950 1800\*580\*1900 8-10 22 2950 2200\*680\*1900