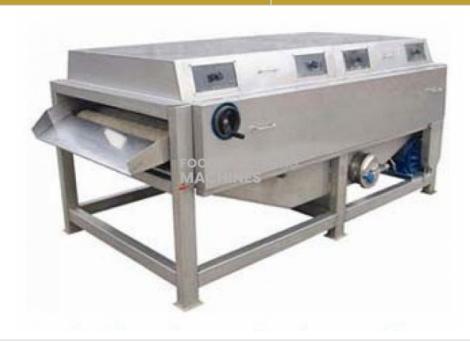

## **Description:**

Brush and Spray Cleaning Machine for Pineapples

## **Technical Specification:**

Adoptsfood grade transmission and elastic brush cleaning, using the high-speed rotating brush with high pressure spray.

Brush and spray cleaning machine ismade of stainless steel by welding and forming. Transmission shaft and chain are made of 1Cr13 stainless steel.

The height of brush and spray cleaning machine can be adjusted.