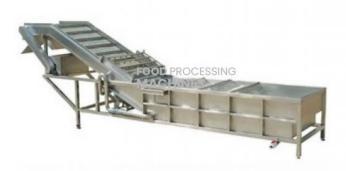

#### **Description:**

Surfing Washing Machine

#### **Technical Specification:**

Water tank and elevator frame are made of stainless steel, with its thickness of 1.5 mm, transmission shaft and chain are made of 1Cr13 stainless steel. Equip with circulating water pump, wash pineapples with high pressure. Special design of surfing and bubbling ensure a thorough cleaning and lessening the damage to the fruit as well.djusted.