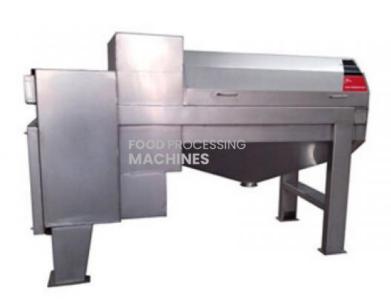

## **Description:**

Pineapple Pulping Machines

## **Technical Specification:**

Integrates the functions of crushing and centrifugation, can separate juice and fruit slag quickly, and remove the kernel effectively. It can reduce the oxidation of the juice, and maximize reserve the taste and nutrition of the raw materials. The content of the solid in juice and humidity of the peel slag can be adjusted.