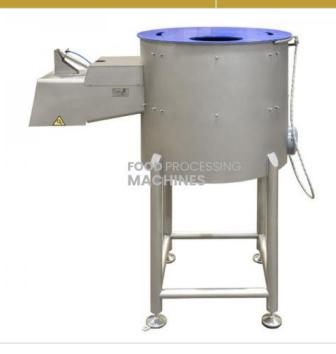

## **Description:**

Abrasive Peeler Centrifuge

## **Technical Specification:**

The centrifugal action abrasive peeler washes and peels potatoes in automated cycles.

The potatoes are automatically fed in batches after previous reception and washing. Once the cycle is finished, potatoes are extracted for inspection and go to the next stage of the process.

The disc, core and housing are easily disassembled for replacement of the abrasive lining.