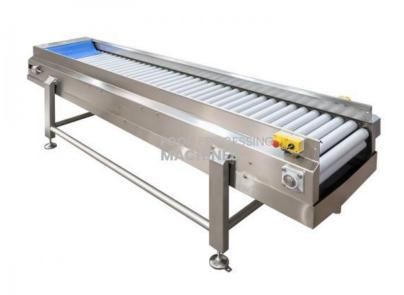

## **Technical Specification:**

Inspection roller conveyors stainless steel.

Transmission in this inspection roller conveyor is chain-driven and on free rollers mounted on rubber-lined tracks allowing product to rotate during the transportation along the belt.

This movement makes the product to rotate on itself along the belt allowing a visual inspection on all sides of the product.

Adjustable height, dimensions and speed according to product needs.